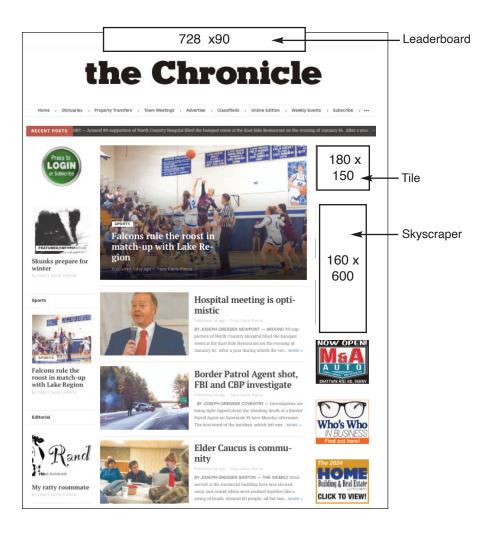

#### WEBSITE ADVERTISING

| Leaderboard | 728 x 90 pixels . | \$300 Mo. |
|-------------|-------------------|-----------|
|-------------|-------------------|-----------|